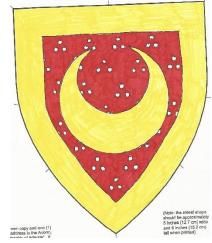

#### Magnus Chernimirov -New Badge (Fieldless) A dragon's head cabossed argent

This device must be returned for conflict with Muirenn ingen Marcáin, "*Per pale sable and azure, a dragon's head cabossed argent*. There is only 1 dc for changes to the field. We need 2 dcs versus any registered armory to register new armory. Upon resubmission, please use a little less internal detailing, the internal detail make the dragon's head hard to identify.