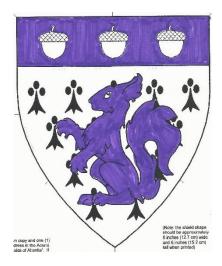

**Caitrina inghean Eoin -New Name & New Device** *Ermine, a squirrel and on a chief purpure three acorns argent* 

Consulting Herald: Alisoun MacCoul of Elphane, Metron Ariston