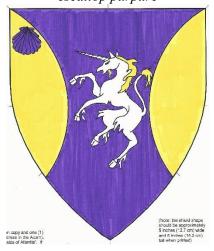

## Katherine Kyst -New Augmentation of Arms

Purpure, a unicorn argent, crined and queued between flaunches Or as an augmentation in canton an escallop purpure

Consulting Herald: Marryn, Goshawk Herald

Klaus Jäger - New Release of Other Niccolo Giovanni