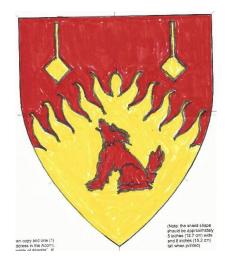

#### Magnus Chernimirov -New Badge (Fieldless) A dragon's head cabossed argent

This device must be returned for conflict with Muirenn ingen Marcáin, "*Per pale sable and azure, a dragon's head cabossed argent*. There is only 1 dc for changes to the field. We need 2 dcs versus any registered armory to register new armory. Upon resubmission, please use a little less internal detailing, the internal detail make the dragon's head hard to identify.