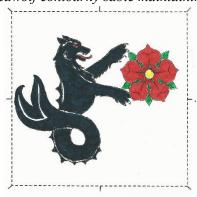

**Douglas of Ravenscroft** –**New Name and Device** Vert, a mascle argent and on a chief Or three fleurs-de-lys vert

Consulting Herald: Eoin mac Eldeard, Sea Castle Pursuivant

**Eiríkr úlfr Þorisson and Rhiannon Morgaine -New Badge** (Fieldless) A seawolf contourny sable maintaining a rose proper