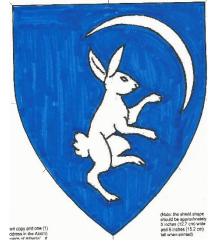

#### Signy Heri -Resub Device

Azure, a coney rampant contourny and in sinister chief a crescent pendant bendwise sinister argent

The device is a resubmission of the November 2011 Laurel Return of "Azure, within an increscent a rabbit rampant contourny argent."

This device is returned for conflict with the device of Obata Kenjiro Torayoshi, Azure, within an increscent a rabbit salient argent. There is a CD for change of orientation of the rabbit, but nothing else.