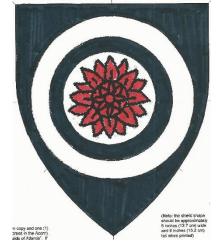

#### Aurellia Silvana -New Device

Sable, on a stag's head affronty, winged and erased argent a rose azure leaved vert, seeded Or and a bordure argent goutty de sang

Unfortunately, this must be returned for redraw because the rose is not identifiable. Commenters had difficult time, identifying the rose and according to SENA A.2.C.2 "Elements must be drawn to be identifiable. While some allowance will be made for lack of artistic skill, the identity of elements must not be ambiguous." It was suggested in commentary, the if the rose was drawn a little bit larger it would be easier to identify.