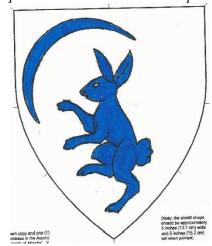

#### Signy Heri -Resub Device

Azure, a coney rampant contourny and in sinister chief a crescent pendant bendwise sinister argent

The device is a resubmission of the November 2011 Laurel Return of "Azure, within an increscent a rabbit rampant contourny argent."

This device is returned for conflict with the device of Obata Kenjiro Torayoshi, Azure, within an increscent a rabbit salient argent. There is a CD for change of orientation of the rabbit, but nothing else.