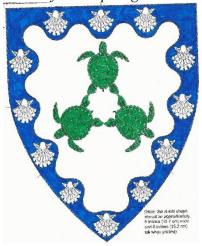

#### Diana of Windmasters' Hill -New Name & New Device

Argent, three natural sea-tortoises conjoined in pall inverted heads outwards vert, a bordure wavy semy of escallops argent

Consulting Herald: Ragnar Leifsson, Red Shark Pursuivant