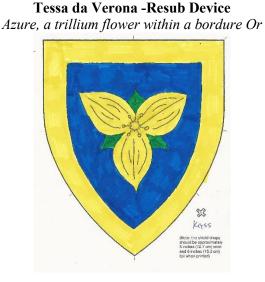

#### Sophia Orange -New Name Change

Consulting Herald: Geneviefve d'Estelle

The submitter withdrew the following device "Or, a trillium purpure barbed vert and a bordure purpure" during Laurel Commentary in December 2015.