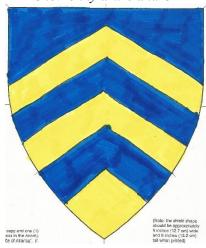

### Godfrey York -New Name & New Device

Chevronny azure and Or

This device must be returned for conflict with the following device registered to Rebecca Silver "*Chevronelly azure and argent*" There is one DC for changing argent to Or and because the devices shares a color, the change of one color is not enough for a substantial difference.