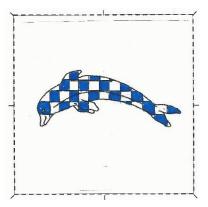

William Costello -Resub Badge (Fieldless) A natural dolphin checky argent and azure

The badge is a resubmission of the August 2015 Laurel return of "(Fieldless) A natural dolphin naiant argent."

This badge is returned for conflict with the device of Wade of Many Places: Per bend sinister, per bend sable and vert, and azure, a bottle-nosed dolphin embowed argent. There is only one DC for fieldlessness.