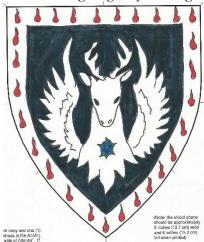

#### Aurellia Silvana -New Device

Sable, on a stag's head affronty, winged and erased argent a rose azure leaved vert, seeded Or and a bordure argent goutty de sang

Unfortunately, this must be returned for redraw because the rose is not identifiable. Commenters had difficult time, identifying the rose and according to SENA A.2.C.2 "Elements must be drawn to be identifiable. While some allowance will be made for lack of artistic skill, the identity of elements must not be ambiguous." It was suggested in commentary, the if the rose was drawn a little bit larger it would be easier to identify.