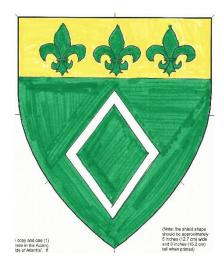

**Douglas of Ravenscroft** –**New Name and Device** Vert, a mascle argent and on a chief Or three fleurs-de-lys vert

Consulting Herald: Eoin mac Eldeard, Sea Castle Pursuivant

**Eiríkr úlfr Þorisson and Rhiannon Morgaine -New Badge** (Fieldless) A seawolf contourny sable maintaining a rose proper